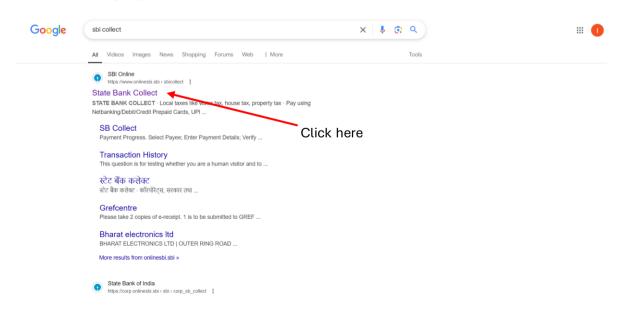

#### Step 2:

If accessed via google search, click on the first link visible from the list of search results.