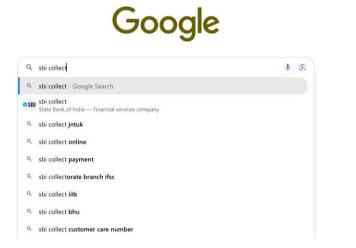

#### Step 1:

Click the "SBI collect" link in the registration form (website)

(Or)

Authors can directly search "SBI collect" online via Google search

✔ Customize Chrome

#### Step 2:

If accessed via google search, click on the first link visible from the list of search results.